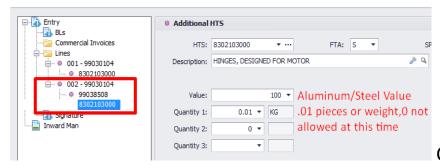

### Country of Origin Mexico and Canada: Aluminum or Steel Derivative – Splitting Non-Aluminum/Steel Values

- 2 CBP Lines Required using Same COO, FTA and HTS
- 1<sup>st</sup> CBP line
  - $\circ$  1<sup>st</sup> line -Add Section IEEPA HTS
    - Add Importer Additional Declaration of 07 or 08 for aluminum/steel smelt/cast/pour(required as of 03/20/25)
  - o 2<sup>nd</sup> Line Commodity HTS- Include Non-Aluminum/Steel Value and COMPLETE product Net Weight
- 2<sup>nd</sup> CBP Line –

0

- 1<sup>st</sup> Line Section IEEPA HTS (Same as 1<sup>st</sup> Line)
  - Add Importer Additional Declaration of 07 or 08 for aluminum/steel smelt/cast/pour
  - 2<sup>nd</sup> Line Section 232 (Split HTS 9903018508 for ALU or 99038191 STL)– Add the Aluminum or Steel Net Weight
- o 3<sup>rd</sup> Line Commodity HTS Add the Aluminum or Steel Value and .01 pieces or KG, 0kg is not allowed