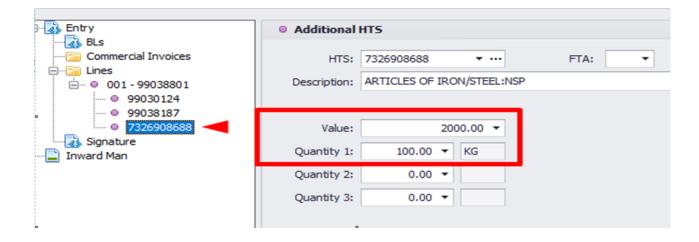

## Country of Origin: China: Section 301 and Section IEEPA

- 1<sup>st</sup> line Section 301 9903
- 2<sup>nd</sup> line Section IEEPA 9903
- 3<sup>rd</sup> line Commodity HTS with value and QTY and any PGAs

| BLs                                                          | Additional   | HTS           |                                         |   |
|--------------------------------------------------------------|--------------|---------------|-----------------------------------------|---|
| Commercial Invoices                                          | HTS:         | 8501803000    | <b>*</b>                                | F |
| □ <sup>-</sup> □ Lines<br>□ ◎ 001 - 99038801<br>□ ◎ 99030124 | Description: | AC GENERATOR, | 375 <x=<750< td=""><td>K</td></x=<750<> | K |
| 8501803000                                                   | Value:       | 20            | 00.00 -                                 |   |
| Inward Man                                                   | Quantity 1:  | 10.00 -       | NO                                      |   |
|                                                              | Quantity 2:  | 0.00 -        |                                         |   |
|                                                              | Quantity 3:  | 0.00 -        |                                         |   |