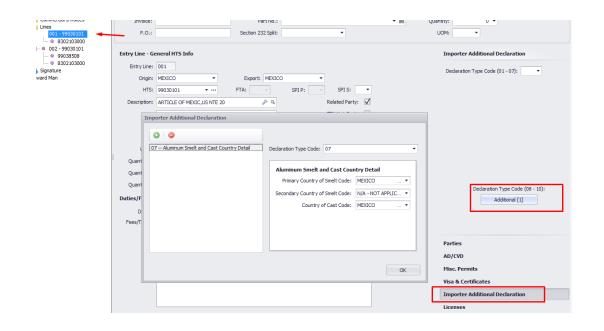

## Country of Origin: Mexico and Canada: Aluminum or Steel Listed Derivative, No aluminum or steel content

- 1<sup>st</sup> line 9903 for IEEPA
  - Importer Additional Declaration Must Declare 07 or 08 depending on which list the HTS is flagged under, sometimes both: Country of origin, and the country of melt/pour for steel or smelt and cast for aluminum must be the same.
    - This is CBP validation rule: Even if there is 0% Aluminum or Steel, it is required as of 03/19/25
- 2<sup>nd</sup> Line Commodity declaring value and qty
- No 9903 for Section 232 is required, using CSMS Non-Aluminum or Non-Steel reporting logic for split values

| Entry         |                                   | Additional                       | HTS                      |                                                  |            |                                  |
|---------------|-----------------------------------|----------------------------------|--------------------------|--------------------------------------------------|------------|----------------------------------|
| Commercia     | Invoices                          | HTS:                             | 8302103000               | <b>*</b>                                         | FTA:       | ▼ SPI I                          |
| 🖮 🔍 001 - 9   | 9030101<br>02103000               | Description:                     | HINGES, DESIGNE          | ED FOR MOTOR                                     |            | <i>P</i> Q                       |
| Signaturo<br> |                                   | Value:                           |                          | 2000 🔻                                           |            |                                  |
|               |                                   | Quantity 1:                      | 1000 🔻                   | KG                                               |            |                                  |
|               |                                   | Quantity 2:                      | 0 🔻                      |                                                  |            |                                  |
|               |                                   | Quantity 3:                      | •                        |                                                  |            |                                  |
|               |                                   |                                  |                          |                                                  |            |                                  |
|               | P.O.:                             | Section 233                      | 2 Colity                 | •                                                | UOM:       | •                                |
| © 8302103000  |                                   |                                  | 2 Jpin                   |                                                  |            |                                  |
| Inward Man    | Entry Line - General HTS          | Info                             |                          |                                                  | Importer   | Additional Declaration           |
|               | Entry Line: 001<br>Origin: MEXICO | <ul> <li>Export:</li> </ul>      | MEXICO -                 |                                                  | Declaratio | n Type Code (01 - 07): 🔹         |
|               | HTS: 99030101                     | T Export:                        | SPI P:                   | SPI S: 🔻                                         |            |                                  |
|               | Description: ARTICLE OF           | MEXIC, US NTE 20                 | P 9. Rela                | ated Party:                                      |            |                                  |
|               |                                   |                                  | Q, FTA                   | Net Cost:                                        |            |                                  |
|               |                                   |                                  | 9. U.S                   | . Packing:                                       |            |                                  |
|               | Importer Ad                       | ditional Declaration             |                          |                                                  |            |                                  |
|               | Quantity O O                      |                                  |                          |                                                  |            |                                  |
|               |                                   | um Smelt and Cast Country Detail | Declaration Type Code: 0 | 7                                                | -          |                                  |
|               | Quantity                          |                                  |                          |                                                  |            | Declaration Type Code (08 - 10): |
|               | Duties/Fee                        |                                  | Aluminum Smelt and       |                                                  | _          | Additional [1]                   |
|               | Dutie                             |                                  | Primary Country of Si    | melt Code: MEXICO<br>melt Code: N/A - NOT APPLIC |            |                                  |
|               | Fees/Taxe                         |                                  |                          |                                                  |            |                                  |
|               |                                   |                                  |                          |                                                  | Parties    |                                  |
|               |                                   |                                  |                          |                                                  | AD/CVD     |                                  |
|               |                                   |                                  |                          |                                                  | Misc. Perr | nits                             |
|               |                                   |                                  |                          |                                                  | Visa & Cer |                                  |
|               |                                   |                                  |                          |                                                  |            | Additional Declaration           |
|               |                                   |                                  |                          |                                                  | Licenses   |                                  |