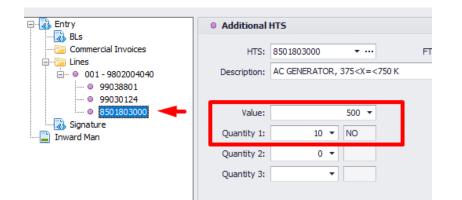

## Country of Origin: China: Section 301, Section IEEPA, Section 232

- 1<sup>st</sup> Line Section 301
  - o Required to add: Importer Additional Declaration: ALU or STL Smelted/Cast/Pour
- 2<sup>nd</sup> Line Section IEEPA
- 3<sup>rd</sup> Line Section 232
- 4<sup>th</sup> Line Commodity HTS Adding Value and QTY and any PGAs