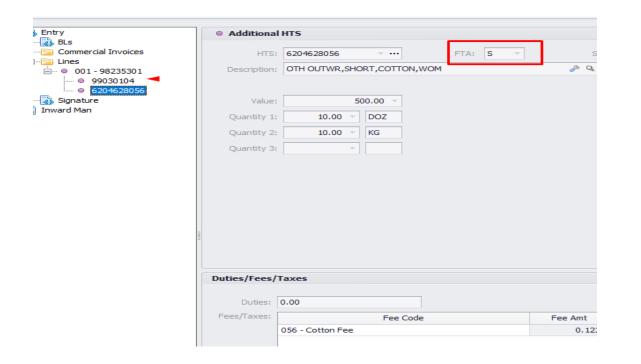

| 9                              |          |
|                            | N               | on-Adjusted Value              |          |
|                            | Value:          | 1000.00 - Gross Wt: 200 -      |          |
|                            | Quantity 1:     | 0.00 - Charges: 1 -            |          |
|                            | Quantity 2:     | 0.00 -                         |          |
|                            | Quantity 3:     | 0.00 -                         |          |
|                            | Duties/Fees/T   | axes                           |          |
|                            | Duties:         | 0.00                           |          |
|                            | Fees/Taxes:     | Fee Code                       | Fee Amt  |





## Country of Origin: Mexico: Repair 9802, Section IEEPA, Section 232

- 1<sup>st</sup> Line 9802 HTS with Non-Repaired Value
- 2<sup>nd</sup> Line Section IEEPA for Mexico
- 3<sup>rd</sup> line Section 232 for Aluminum or Steel
- 4<sup>th</sup> line Commodity HTS Repaired Value with QTY

| Entry                                            | Entry Line      | - Part Info                |                    |         |                  |
|--------------------------------------------------|-----------------|----------------------------|--------------------|---------|------------------|
|                                                  | Invoice:        |                            | Part No.:          |         |                  |
| 🚊 ··· 📴 Lines                                    | P.O