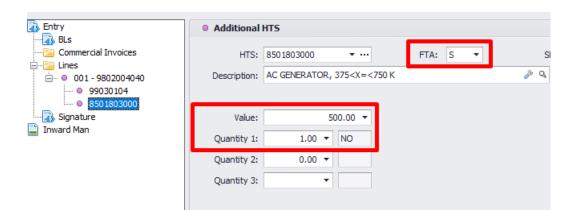

## Country of Origin: China: Section 301 and Section IEEPA

- 1<sup>st</sup> line Section 301 9903
- 2<sup>nd</sup> line Section IEEPA 9903
- 3<sup>rd</sup> line Commodity HTS with value and QTY and any PGAs

| BLs                                                          | Additional   | HTS           |                                         |   |
|--------------------------------------------------------------|--------------|---------------|-----------------------------------------|---|
| Commercial Invoices                                          | HTS:         | 8501803000    | <b>*</b>                                | F |
| □ <sup>-</sup> □ Lines<br>□ ◎ 001 - 99038801<br>□ ◎ 99030124 | Description: | AC GENERATOR, | 375 <x=<750< td=""><td>K</td></x=<750<> | K |
| 8501803000                                                   | Value:       | 20            | 00.00 -                                 |   |
| Inward Man                                                   | Quantity 1:  | 10.00 -       | NO                                      |   |
|                                                              | Quantity 2:  | 0.00 -        |                                         |   |
|                                                              | Quantity 3:  | 0.00 -        |                                         |   |